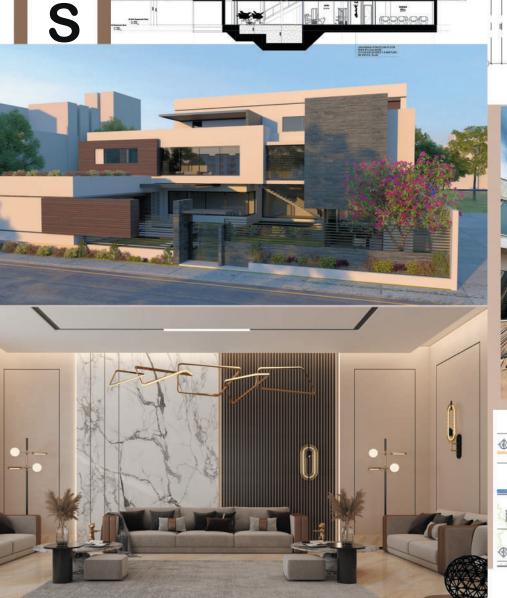

## **PROJECT: PRIVATE VILLA**

SCOPE OF WORK: ARCHITECTURAL DESIGN + INTERIOR DESIGN. CONSULTANT: MURTADA MAAZ CONSULTANY KHARTOUM / DUBAI..

**SOFTWARES: REVIT + AUTOCAD + 3DSMAX.** 

## **ARCHITECTURAL DESIGN**

- Develop stage and final stage drawings of the villa contains Finalizing the layout plans, final spaces dimensions and finishes.
- Exterior 3d design elements detailed drawings. and material selection.
- Architectural sections showing levels, structural elements, and curtain walls.
- Manage other desciplines work and coordinate with (MEP and structure).

## **INTERIOR DESIGN**

- •Taking client requirment related to interior design.
- Preparing selective mood board and discuss it with the client.
- Render and presentation.
- Managing the project and prepare the internal final drawings (Detailed plans & internal elevations to construction).
- Coordinate with other desiplines (MEP) mainly, also making regulare site visits to track it's progress.
- Working closely with material suppliers ensuring all materials provided match the design and doesn't exceed client's budget.
- Working with client on the final selection of kitchens, furniture, bathrooms and lighting fixtures.
- Revising all contractors and suppliers shop drawings to make sure it matchen the design details.