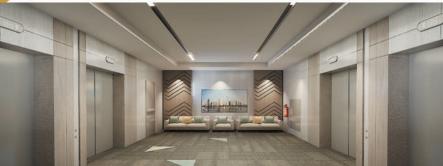

## **PROJECT: EMBASSY OF QATAR**

SCOPE OF WORK: INTERIOR DESIGN - RENOVATION & REFURBISHMENT.

CONSULTANT: MURTADA MAAZ CONSULTANY KHARTOUM / DUBAI..

SOFTWARES: REVIT + AUTOCAD + 3DSMAX.

FOYER WALLS CONCEPT: THE DESIGN CONTAINS WALL FRAMES AND ARTISTIC 3D WALL PATTERN.

SUGGESTED PATTERN IS INSPIRED FROM EXISTING GYPSUM WALL WORKS.

GYPSUM WALL WORK

ROM SITE. SUGGESTED CEILING DESIGN

DIFFERENT LEVELS TO ELEVATE THE HEIGHT AS IT'S THE EMBASSY BUIDLING MAIN ENTRANCE.

CEILING DESIGN CONTAINS GYPSUM
CORNICE FULL OF DETAILS AND 2 LEVELS OF
PLAIN GYPSUM BOARDS SEPERATED WITH
COVE LIGHT. THE EXISTING CHANDELIER
REMAINS.

## TASKS AND DUTIES

- •THE EMBASSY AND CONSULATE OF QATAR BUILDINGS WERE UP TO A RENOVATION AND REFURBISHMENT STAGE.
- •MY TASK AS THE INTERIOR DESIGNER WAS TO VISIT THE BUILDINGS AND EVALUATE THEIR INTERNAL FINISHES STATE : PAINTS, FLOORS, CEILINGS AND FURNITURE.
- •I WAS RESPONSIBLE OF ADDING NEW DESIGN ELEMENTS THAT WILL ENHANCE THE STYLE OF THE BUILDING, ADD INTERNAL PARTITIONS TO BETTER THE USE OF SPACE WHILE CONSIDERING EXISTED