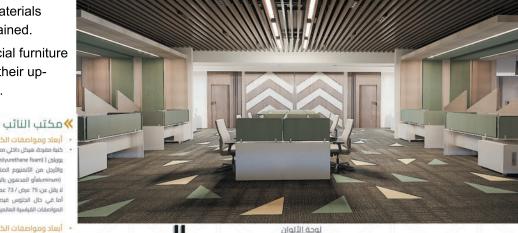

## تطبيق الهوية على التصميم:

👋 مكتب النائب

إضافة الرسومات الزخرفية الخاصة بالهوية لتصميم ألواح الخُسِّب في الحوائظ. • استخدام ألوان الهوية الأساسية في العناصر الأساسية للتصميم (الجدران والأرضيات). استخدام ألوان الهوية الثانوية في العناصر التفصيلية للتصميم (الآثاث).