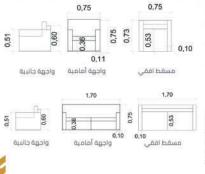

## أبعاد ومواصفات الكتب المفرد:

 كنية مفردة، هيكل داخلي معدني مشبك، منجدة برغوة البولي نوريتين ( Polyurethane foam) بحلد طبيعي ، القاعدة Die-cast polished) والأرجل من الألمنيوم الصلب المطلي (laluminum المدهون بالبودرة ( (powder-coated) لا يقل عن: 75 عرض / 73 عمق / 70 إرتماع، إرتفاع الجلسة: 43 أما في حال الجلوس فيصبح الإرتفاع 36 سم ما يظابق المواصفات القياسية العالمية. EN1335

## أبعاد ومواصفات الكنب الثنائي: ابعاد ومواصفات الكنب المزدودة:

 كنبة مزدوجة، هيځل داخلي معدني مشيك، منجدة برغوة اليولي يُورِيْرِنَ ( Polyurethane foam) يُجلد طبيعي ، القاعدة والأرجل من الألمنيوم الصلب المطلي (Die-cast polished (laluminum) المجهون بالبودرة ( (powder-coated) المخهون بالبودرة ( يقل عن: 170 عرض / 73 عمق / 70 إرتفاع. إرتفاع الجلسة: 43 أما في حال الجلوس فيصبح البرتقاء 36 سم ما يطابق المواصفات القياسية العالمية EN1335