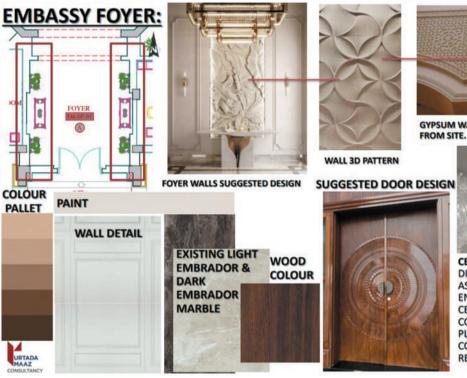

## **PROJECT: EMBASSY OF QATAR**

SCOPE OF WORK: INTERIOR DESIGN - RENOVATION & REFURBISHMENT.

CONSULTANT: MURTADA MAAZ CONSULTANY KHARTOUM / DUBAI..

SOFTWARES: REVIT + AUTOCAD + 3DSMAX.

FOYER WALLS CONCEPT: THE DESIGN CONTAINS WALL FRAMES AND ARTISTIC 3D WALL PATTERN.

SUGGESTED PATTERN IS INSPIRED FROM EXISTING GYPSUM WALL WORKS.

GYPSUM WALL WORK

ROM SITE. SUGGESTED CEILING DESIGN

DIFFERENT LEVELS TO ELEVATE THE HEIGHT AS IT'S THE EMBASSY BUIDLING MAIN ENTRANCE.

CEILING DESIGN CONTAINS GYPSUM
CORNICE FULL OF DETAILS AND 2 LEVELS OF
PLAIN GYPSUM BOARDS SEPERATED WITH
COVE LIGHT. THE EXISTING CHANDELIER
REMAINS.