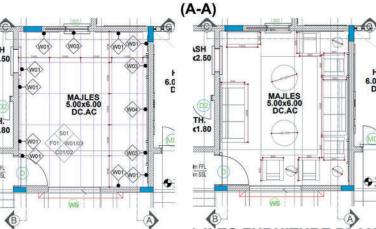

## **PROJECT: PRIVATE VILLA**

SCOPE OF WORK: INTERIOR DESIGN. LOCATION: SULTANATE OF OMAN. SOFTWARES: REVIT, 3DS MAX.

## **TASKS AND DUTIES**

- Interior design for selected spaces.
- Taking client requirment related to interior design.
- Preparing selective mood board and discuss it with the client.
- Render and presentation.
- Managing the project and prepare the final drawings of the interior design (Detailed plans & internal elevations to construction).
- Coordinate with other desiplines (MEP)
   mainly, also coordinate with Site's
   engineers when the building is under construction.