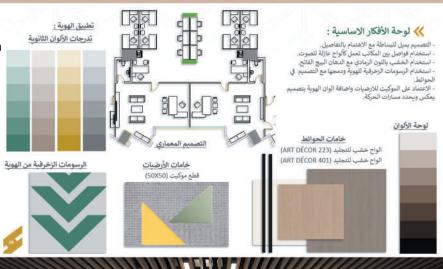

لتسهيل عملية تحربك وتغيير الفراغات وزيادة مرونة تجليد الحوائط بألواح الخشب القابلة للفك لتسهيل أعمال الصيانة.

إضافة طبقة عزل صوتى داخل القواطع الفاصلة بين المحالب لتخفيف الضوضاء وتعزيز بيئة العمل المريحة. • الاعتماد على قطع الموكيت للأرضيات لتخفيف الضوضاء وزيادة معدل عزل الصوت.

استغلال مصادر الإضاءة الطبيعية وإضافة نوعين من الإضاءة الصناعية (بيضاء ودافئة).

رسومات زخرفية من الهوية مستخدمة في التصميم

## تطبيق الهوية على التصميم:

👋 مكتب النائب

إضافة الرسومات الزخرفية الخاصة بالهوية لتصميم ألواح الخُسِّب في الحوائظ. • استخدام ألوان الهوية الأساسية في العناصر الأساسية للتصميم (الجدران والأرضيات). استخدام ألوان الهوية الثانوية في العناصر التفصيلية للتصميم (الآثاث).