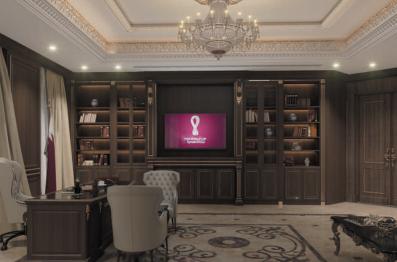

## **INTERIOR DESIGN - AMBASSADOR OFFICE**

• AS PART OF THE RENOVATION AND REFURBISHMENT WORK, THE AMBASSADOR OFFICE WAS A TOP PRIORITY, BY ADDING THE NEW CEILING DESIGN, WOODEN WALL CLADDING AND THE LUXURY CLASSICAL FURNITURE I CREATED A BEAUTIFUL DESIGN WHILE MAINTAINING THE EXISTED MARBLE AND CONSIDERING EXISTED SYSTEMS.