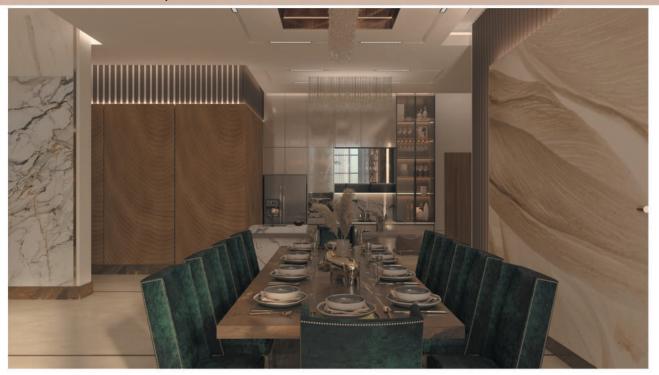

## PROJECT: PRIVATE VILLA

SCOPE OF WORK: INTERIOR DESIGN.

CONSULTANCY: MURTADA MAAZ KHARTOUM / DUBAI.

**SOFTWARES: REVIT, 3DS MAX.** 

<u>Lighting:</u>
-Strip light below upper cabinets.
-lights inside cabinets.

- -2 Sinks (single / double).
- -Fridge (big size ,two doors). Freezer (stander size).
- -Microwave + oven in one unit.
   -2 cookers (big size, one contains oven).
- -Hood.
- -Water dispenser.
  -Island includes drawers.