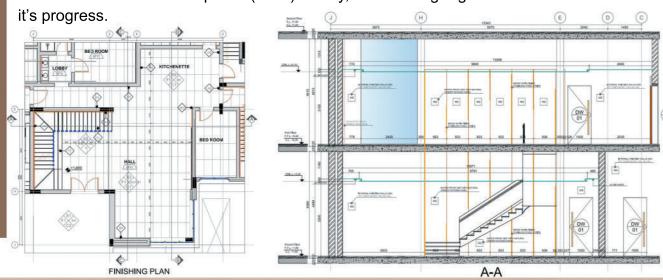

F THE RENOVATION AND REFURBISHMENT WORK, THE AMBASSADOR OFFICE WAS A TOP PRIORITY, BY ADDING THE NEW CEILING DESIGN, WOODEN WALL CLADDING AND THE LUXURY CLASSICAL FURNITURE I CREATED A BEAUTIFUL DESIGN WHILE MAINTAINING THE EXISTED MARBLE AND CONSIDERING EXISTED SYSTEMS.







## **PROJECT: PRIVATE VILLA**

SCOPE OF WORK: INTERIOR DESIGN.

CONSULTANCY: MURTADA MAAZ KHARTOUM / DUBAI.

**SOFTWARES: REVIT, 3DS MAX.** 

## **INTERIOR DESIGN**

- Taking client requirment related to interior design.
- Preparing selective mood board and discuss it with the client.
- Render and presentation.
- Managing the project and prepare theinternal final drawings (Detailed plans& internal elevations to construction).

Coordinate with other desiplines (MEP) mainly, also making regulare site visits to track





## N T E R

## PROJECT: PRIVATE VILLA

SCOPE OF WORK: INTERIOR DESIGN.

CONSULTANCY: MURTADA MAAZ KHARTOUM / DUBAI.

**SOFTWARES: REVIT, 3DS MAX.** 









<u>Lighting:</u>
-Strip light below upper cabinets.
-lights inside cabinets.

- -2 Sinks (single / double).
- -Fridge (big size ,two doors). Freezer (stander size).
- -Microwave + oven in one unit.
   -2 cookers (big size, one contains oven).
- -Hood.
- -Water dispenser.
  -Island includes drawers.

Standard height

Falcon ivory ceramic tiles 50x120(ARB12FLONIVOZGSNLR ta Gold 120x260(A62GCTA WHE.NOX6P) m2 75 GRE-NOXGP) Amani Marble Light Grey m2 138 Amani Marble Dark Grey 25 120x260(A82GAMMB DKG NOX5P) RUNWAY GREY PORCELAIN TILES 60x120 (A12GRUAVY-GRY X0X5P)

•Kitchens selection of finishing materials, elements, lighting and appli