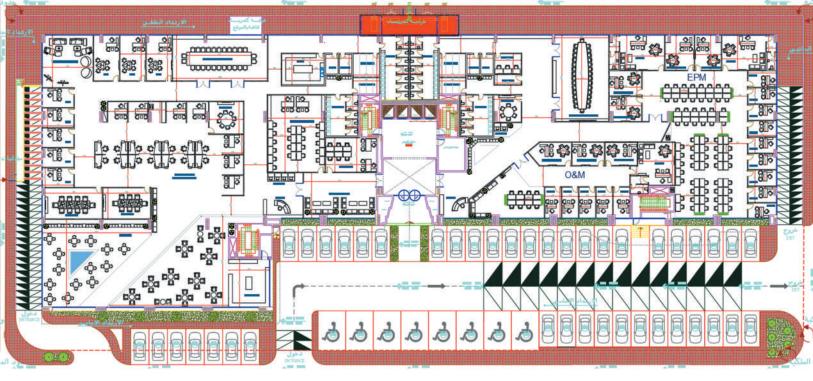

## DRAWINGS

PROJECT: WTCO HEAD QUARTER BUILDING - RIYADH

SCOPE OF WORK: ARCHITECTURAL DESIGN + INTERIOR DESIGN.

CLIENT: WATER TRANSMISSION CO. - RIYADH SOFTWARES: REVIT + AUTOCAD + 3DSMAX.

## **ARCHITECTURAL DESIGN**

- Architectural plans design for the water transmission co. head quarter building in riyadh, based on the authority's functional template, desired employment area's and the company's brand identity code.
- Distributing internal spaces was a big challenge due to the large number of management sectors and employees.
- Spaces internal design was focused on the brand colors and styles presenting it's identity while insuring employee's comfort and stability.