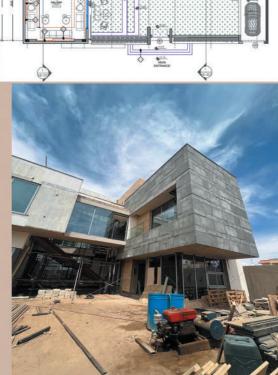

## **PROJECT: PRIVATE VILLA**

SCOPE OF WORK: ARCHITECTURAL DESIGN + INTERIOR DESIGN. CONSULTANT: MURTADA MAAZ CONSULTANY KHARTOUM / DUBAI..

**SOFTWARES: REVIT + AUTOCAD + 3DSMAX.** 

## **ARCHITECTURAL DESIGN**

- Develop stage and final stage drawings of the villa contains Finalizing the layout plans, final spaces dimensions and finishes.
- Exterior 3d design elements detailed drawings. and material selection.
- Architectural sections showing levels, structural elements, and curtain walls.
- Manage other desciplines work and coordinate with (MEP and structure).