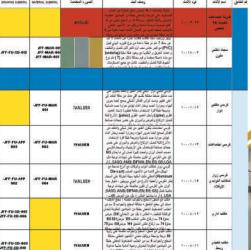

## أبعاد ومواصفات الكتب المفرد:

 كنية مفردة، هيكل داخلي معدني مشبك، منجدة برغوة البولي نوريتين ( Polyurethane foam) بحلد طبيعي ، القاعدة Die-cast polished) والأرجل من الألمنيوم الصلب المطلي (laluminum المدهون بالبودرة ( (powder-coated) لا يقل عن: 75 عرض / 73 عمق / 70 إرتماع، إرتفاع الجلسة: 43 أما في حال الجلوس فيصبح الإرتفاع 36 سم ما يظابق المواصفات القياسية العالمية. EN1335

## أبعاد ومواصفات الكنب الثنائي: ابعاد ومواصفات الكنب المزدودة:

 كنبة مزدوجة، هيځل داخلي معدني مشيك، منجدة برغوة اليولي يُورِيْرِنَ ( Polyurethane foam) يُجلد طبيعي ، القاعدة والأرجل من الألمنيوم الصلب المطلي (Die-cast polished (laluminum) المجهون بالبودرة ( (powder-coated) المخهون بالبودرة ( يقل عن: 170 عرض / 73 عمق / 70 إرتفاع. إرتفاع الجلسة: 43 أما في حال الجلوس فيصبح البرتقاء 36 سم ما يطابق المواصفات القياسية العالمية EN1335