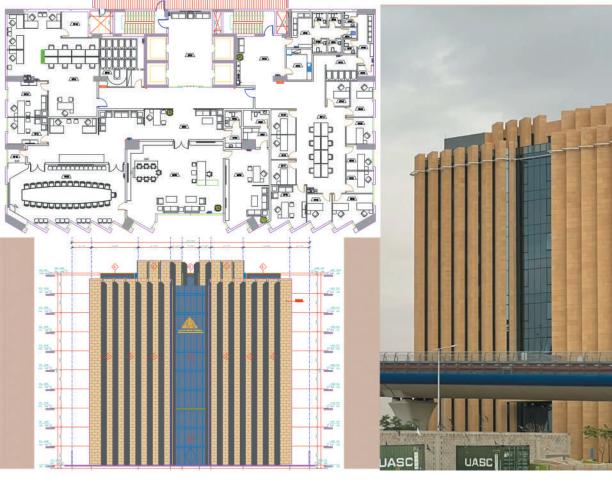

## **WORKSHOPS**

 ABWAB workshop: Time management, effective emailing, communication and presentation skills as well as proffesionalism in a work place.

(ABWAB NGO at DAL excellence center)

DRAWINGS

PROJECT: RGA HEAD QUARTER BUILDING - RIYADH

SCOPE OF WORK: ARCHITECTURAL DESIGN + INTERIOR DESIGN.

CLIENT: ROADS GENERAL ATHOURITY - RIYADH SOFTWARES: REVIT + AUTOCAD + 3DSMAX.

## ARCHITECTURAL DESIGN

- The establishment and rehabilitation of the Roads General Authority first head quarter building in Riyadh.
- Architectural plans design and internal spaces distributed based on the RGA functional structure, desired areas and the authority's brand identity guide.

## PROJECT: RGA HEAD QUARTER BUILDING - RIYADH

SCOPE OF WORK: ARCHITECTURAL DESIGN + INTERIOR DESIGN.

**CLIENT: ROADS GENERAL ATHOURITY - RIYADH** 

SOFTWARES: REVIT + AUTOCAD + 3DSMAX.

## INTERIOR DESIGN

- The establishment and rehabilitation of the Roads General Authority first head quarter building in Riyadh.
- Spaces internal design was focused on the authorities brandcolors and styles presenting it's identity while insuring employee's comfort and stability.
- Worked on the RGA architectural code on it's first version where all the space's components, areas range, internal design features, furniture details and materials were chosen and explained.
- Prepared an RGA special furniture manual to be used for their upcoming office buildings.