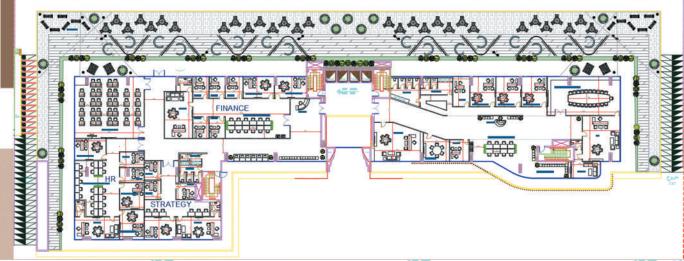

## **WORKSHOPS**

 ABWAB workshop: Time management, effective emailing, communication and presentation skills as well as proffesionalism in a work place.

(ABWAB NGO at DAL excellence center)

DRAWINGS

PROJECT: RGA HEAD QUARTER BUILDING - RIYADH

SCOPE OF WORK: ARCHITECTURAL DESIGN + INTERIOR DESIGN.

CLIENT: ROADS GENERAL ATHOURITY - RIYADH SOFTWARES: REVIT + AUTOCAD + 3DSMAX.

## ARCHITECTURAL DESIGN

- The establishment and rehabilitation of the Roads General Authority first head quarter building in Riyadh.
- Architectural plans design and internal spaces distributed based on the RGA functional structure, desired areas and the authority's brand identity guide.