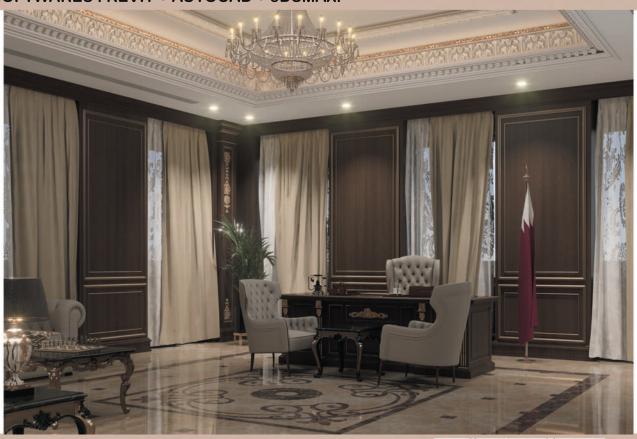

## **INTERIOR DESIGN - AMBASSADOR OFFICE**

• AS PART OF THE RENOVATION AND REFURBISHMENT WORK, THE AMBASSADOR OFFICE WAS A TOP PRIORITY, BY ADDING THE NEW CEILING DESIGN, WOODEN WALL CLADDING AND THE LUXURY CLASSICAL FURNITURE I CREATED A BEAUTIFUL DESIGN WHILE MAINTAINING THE EXISTED MARBLE AND CONSIDERING EXISTED SYSTEMS.