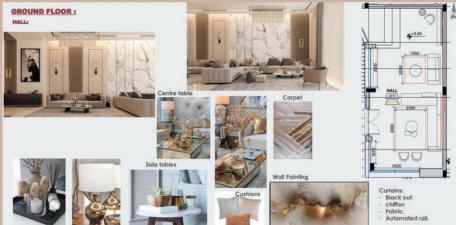

## **PROJECT: EMBASSY OF QATAR**

SCOPE OF WORK: INTERIOR DESIGN - RENOVATION & REFURBISHMENT.

CONSULTANT: MURTADA MAAZ CONSULTANY KHARTOUM / DUBAI..

SOFTWARES: REVIT + AUTOCAD + 3DSMAX.

FOYER WALLS CONCEPT: THE DESIGN CONTAINS WALL FRAMES AND ARTISTIC 3D WALL PATTERN.

SUGGESTED PATTERN IS INSPIRED FROM EXISTING GYPSUM WALL WORKS.

GYPSUM WALL WORK

ROM SITE. SUGGESTED CEILING DESIGN

DIFFERENT LEVELS TO ELEVATE THE HEIGHT AS IT'S THE EMBASSY BUIDLING MAIN ENTRANCE.

CEILING DESIGN CONTAINS GYPSUM
CORNICE FULL OF DETAILS AND 2 LEVELS OF
PLAIN GYPSUM BOARDS SEPERATED WITH
COVE LIGHT. THE EXISTING CHANDELIER
REMAINS.