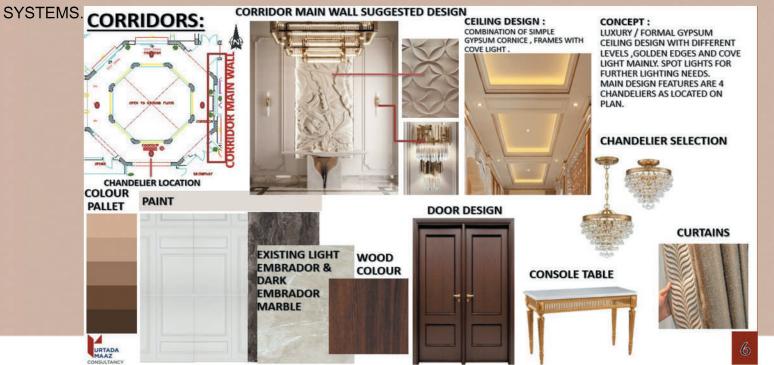

## **PROJECT: EMBASSY OF QATAR**

SCOPE OF WORK: INTERIOR DESIGN - REHABILITATION.

CONSULTANT: MURTADA MAAZ CONSULTANY KHARTOUM / DUBAI..

**SOFTWARES: REVIT + AUTOCAD + 3DSMAX.** 