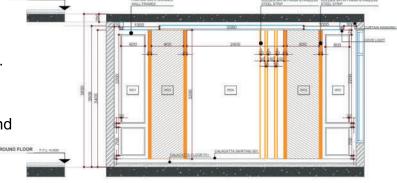

## **ARCHITECTURAL DESIGN**

- Develop stage and final stage drawings of the villa contains Finalizing the layout plans, final spaces dimensions and finishes.
- Exterior 3d design elements detailed drawings. and material selection.
- Architectural sections showing levels, structural elements, and curtain walls.
- Manage other desciplines work and coordinate with (MEP and structure).