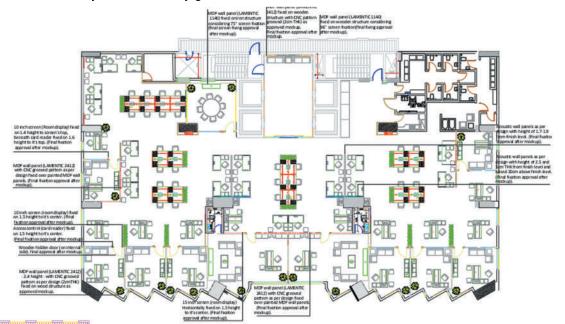

لتسهيل عملية تحربك وتغيير الفراغات وزيادة مرونة تجليد الحوائط بألواح الخشب القابلة للفك لتسهيل أعمال الصيانة.

إضافة طبقة عزل صوتى داخل القواطع الفاصلة بين المحالب لتخفيف الضوضاء وتعزيز بيئة العمل المريحة. • الاعتماد على قطع الموكيت للأرضيات لتخفيف الضوضاء وزيادة معدل عزل الصوت.

استغلال مصادر الإضاءة الطبيعية وإضافة نوعين من الإضاءة الصناعية (بيضاء ودافئة).

رسومات زخرفية من الهوية مستخدمة في التصميم

## تطبيق الهوية على التصميم:

👋 مكتب النائب

إضافة الرسومات الزخرفية الخاصة بالهوية لتصميم ألواح الخُسِّب في الحوائظ. • استخدام ألوان الهوية الأساسية في العناصر الأساسية للتصميم (الجدران والأرضيات). استخدام ألوان الهوية الثانوية في العناصر التفصيلية للتصميم (الآثاث).