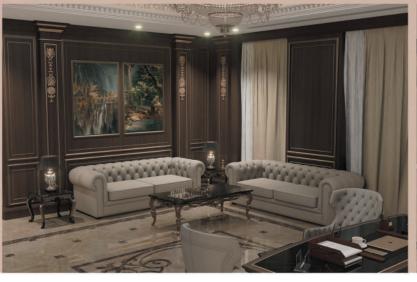

## **INTERIOR DESIGN - AMBASSADOR OFFICE**

• AS PART OF THE RENOVATION AND REFURBISHMENT WORK, THE AMBASSADOR OFFICE WAS A TOP PRIORITY, BY ADDING THE NEW CEILING DESIGN, WOODEN WALL CLADDING AND THE LUXURY CLASSICAL FURNITURE I CREATED A BEAUTIFUL DESIGN WHILE MAINTAINING THE EXISTED MARBLE AND CONSIDERING EXISTED SYSTEMS.