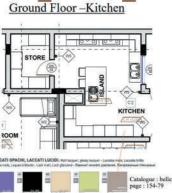

- -2 Sinks (single / double).
- -Fridge (big size ,two doors). Freezer (stander size).
- -Microwave + oven in one unit.
   -2 cookers (big size, one contains oven).
- -Hood.
- -Water dispenser.
  -Island includes drawers.