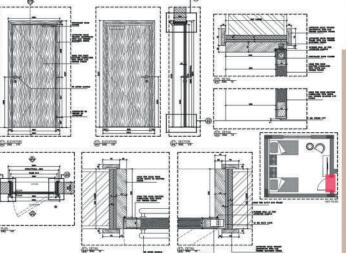

## PROJECT: PRIVATE VILLA

SCOPE OF WORK: INTERIOR DESIGN.

CONSULTANCY: MURTADA MAAZ KHARTOUM / DUBAI.

**SOFTWARES: REVIT, 3DS MAX.** 

<u>Lighting:</u>
-Strip light below upper cabinets.
-lights inside cabinets.

- -2 Sinks (single / double).
- -Fridge (big size ,two doors). Freezer (stander size).
- -Microwave + oven in one unit.
   -2 cookers (big size, one contains oven).
- -Hood.
- -Water dispenser.
  -Island includes drawers.