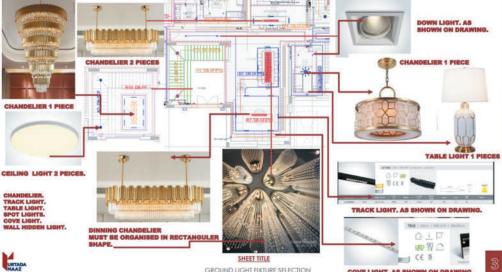

## PROJECT: PRIVATE VILLA

SCOPE OF WORK: INTERIOR DESIGN.

CONSULTANCY: MURTADA MAAZ KHARTOUM / DUBAI.

**SOFTWARES: REVIT, 3DS MAX.** 

<u>Lighting:</u>
-Strip light below upper cabinets.
-lights inside cabinets.

•Kitchens selection of finishing materials, elements, lighting and appliances from selected brands catalogues.

 Tiles selection from suppliers's catalogues, coordinating and revising documents to assure it matches the design while maintaining client's budget.