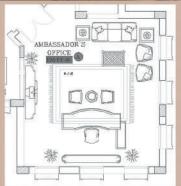

## **INTERIOR DESIGN - AMBASSADOR OFFICE**

• AS PART OF THE RENOVATION AND REFURBISHMENT WORK, THE AMBASSADOR OFFICE WAS A TOP PRIORITY, BY ADDING THE NEW CEILING DESIGN, WOODEN WALL CLADDING AND THE LUXURY CLASSICAL FURNITURE I CREATED A BEAUTIFUL DESIGN WHILE MAINTAINING THE EXISTED MARBLE AND CONSIDERING EXISTED SYSTEMS.