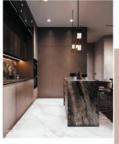

## PROJECT: PRIVATE VILLA

SCOPE OF WORK: INTERIOR DESIGN.

CONSULTANCY: MURTADA MAAZ KHARTOUM / DUBAI.

**SOFTWARES: REVIT, 3DS MAX.** 

<u>Lighting:</u>
-Strip light below upper cabinets.
-lights inside cabinets.

- -2 Sinks (single / double).
- -Fridge (big size ,two doors). Freezer (stander size).
- -Microwave + oven in one unit.
   -2 cookers (big size, one contains oven).
- -Hood.
- -Water dispenser.
  -Island includes drawers.

Standard height

Falcon ivory ceramic tiles 50x120(ARB12FLONIVOZGSNLR ta Gold 120x260(A62GCTA WHE.NOX6P) m2 75 GRE-NOXGP) Amani Marble Light Grey m2 138 Amani Marble Dark Grey 25 120x260(A82GAMMB DKG NOX5P) RUNWAY GREY PORCELAIN TILES 60x120 (A12GRUAVY-GRY X0X5P)

•Kitchens selection of finishing materials, elements, lighting and appliances from selected brands catalogues.

 Tiles selection from suppliers's catalogues, coordinating and revising documents to assure it matches the design while maintaining client's budget.