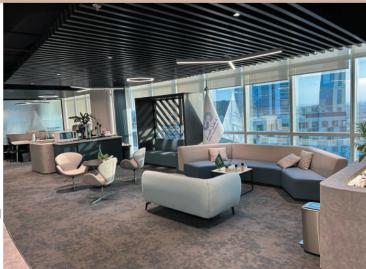

## **WORKSHOPS**

 ABWAB workshop: Time management, effective emailing, communication and presentation skills as well as proffesionalism in a work place.

(ABWAB NGO at DAL excellence center)

DRAWINGS

PROJECT: RGA HEAD QUARTER BUILDING - RIYADH

SCOPE OF WORK: ARCHITECTURAL DESIGN + INTERIOR DESIGN.

CLIENT: ROADS GENERAL ATHOURITY - RIYADH SOFTWARES: REVIT + AUTOCAD + 3DSMAX.

## INTERIOR DESIGN

- The establishment and rehabilitation of the Roads General Authority first head quarter building in Riyadh.
- Spaces internal design was focused on the authorities brandcolors and styles presenting it's identity while insuring employee's comfort and stability.
- Worked on the RGA architectural code on it's first version where all the space's components, areas range, internal design features, furniture details and materials were chosen and explained.
- Prepared an RGA special furniture manual to be used for their upcoming office buildings.