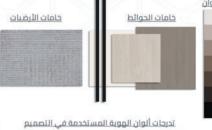

استغلال مصادر الإضاءة الطبيعية وإضافة نوعين من الإضاءة الصناعية (بيضاء ودافئة).

رسومات زخرفية من الهوية مستخدمة في التصميم

## تطبيق الهوية على التصميم:

👋 مكتب النائب

إضافة الرسومات الزخرفية الخاصة بالهوية لتصميم ألواح الخُسِّب في الحوائظ. • استخدام ألوان الهوية الأساسية في العناصر الأساسية للتصميم (الجدران والأرضيات). استخدام ألوان الهوية الثانوية في العناصر التفصيلية للتصميم (الآثاث).